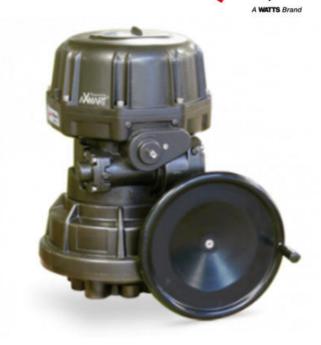

## **VT PLUS SERIES ELECTRIC ACTUATOR**

**Quarter Turn** 

VTPLUS600NM-2400NM VT plus electric actuator - Part numbers coming soon, contact us for more information

- IP68
- 600Nm to 2400Nm
- Working temperature -20°C to +70°C
- Failsafe Actuator

## PRODUCT DESCRIPTION

The Valpes VT Plus electric actuator is an IP68 rated (5m for 72 Hours) quarter turn electric actuator, with aluminium housing. The unit comes Visual position Indication, a manual override via hand wheel and is available in torques of 600Nm, 1000Nm, 1500Nm and 2400Nm.